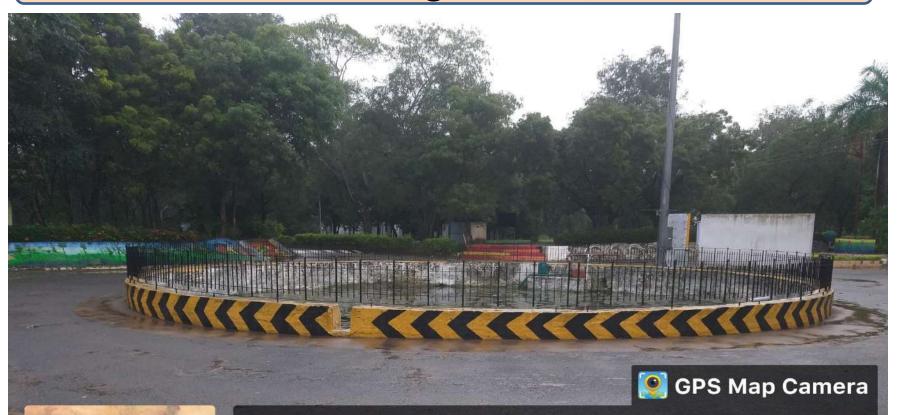

# **Rainwater Harvesting Pond – (5 Lakh litres)**

Google

Vallam, Tamil Nadu, India P3H9+XJM, Vallam, Tamil Nadu 613403, India Lat 10.729855° Long 79.069062° 13/12/22 05:27 PM GMT +05:30