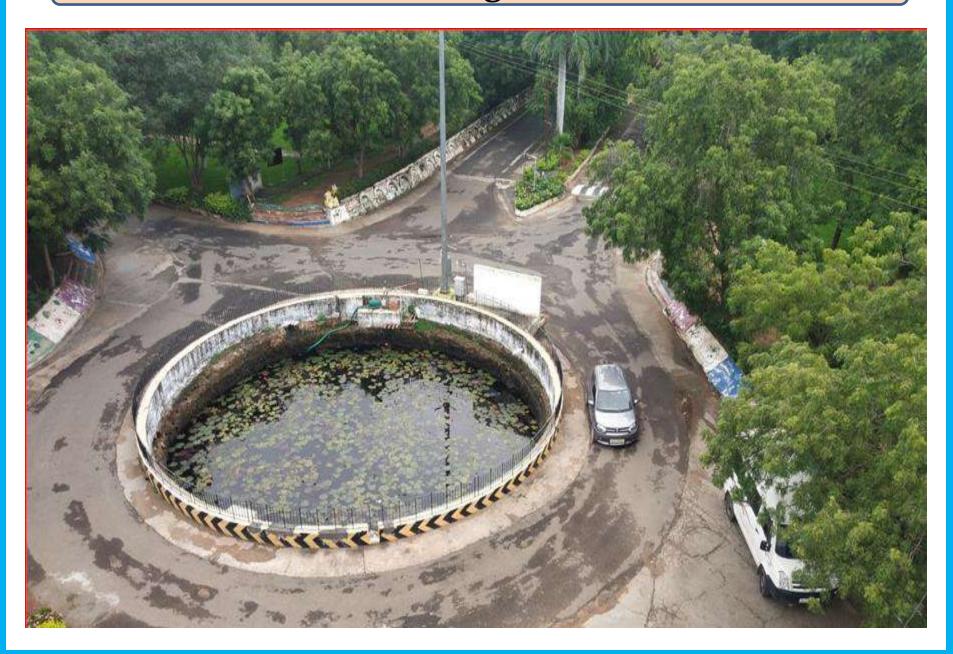

think • innovate • transform

# Geo tagged Photos of the Water conservation facilities

# **Rainwater Harvesting Pond – (5 Lakh litres)**



Google

Vallam, Tamil Nadu, India P3H9+XJM, Vallam, Tamil Nadu 613403, India Lat 10.729855° Long 79.069062° 13/12/22 05:27 PM GMT +05:30

# **Rainwater Harvesting Pond -Aerial View**





Roof Top – Rainwater Harvesting

#### Rainwater Collection Pit

GPS Map Camera

Vallam, Tamil Nadu, India P3J9+5JJ, Vallam, Tamil Nadu 613403, India Lat 10.73067° Long 79.068765° 13/12/22 01:00 PM GMT +05:30

# GPS Map Camera

Vallam, Tamil Nadu, India P3J9+5JJ, Vallam, Tamil Nadu 613403, India Lat 10.73067° Long 79.068765° 13/12/22 01:00 PM GMT +05:30

# Storm water drainage



# Storm water Drainage

# **Percolation Pond**

# Area:8096 sq.mCapacity:24288 cum.

#### **Percolation Pond**



P3P9+PR8 Bio Gas Plant, Bio-Gas Plant, Thanjavur, Tamil Nadu 613403, India

Latitude **10.73774977°** Local 10:59:14 AM GMT 05:29:14 AM Longitude **79.07011036°** Altitude 10.77 meters Thursday, 15.12.2022



P3MC+V4P, Vallam, Tamil Nadu 613403, India

Latitude **10.73490223°** Local 11:32:47 AM GMT